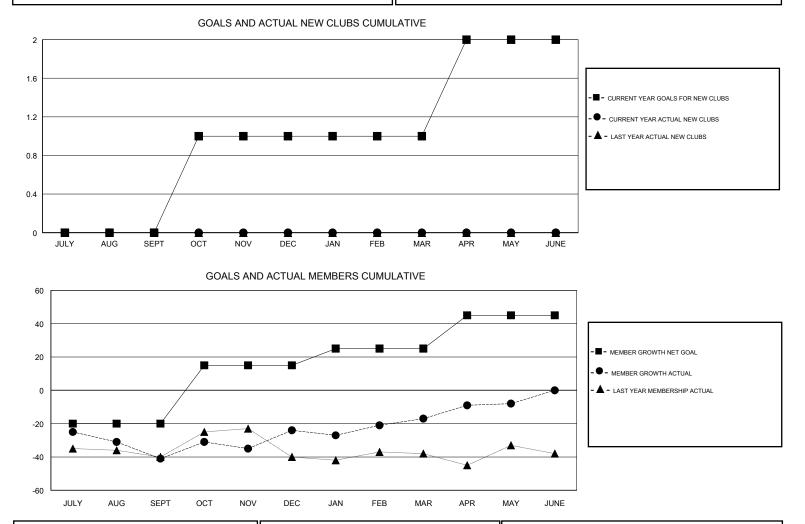

## GMT CA

|               | Club          | S           |               | Members<br>RESULTS FOR 2017-2018 |                           |                         |                                                    |  |
|---------------|---------------|-------------|---------------|----------------------------------|---------------------------|-------------------------|----------------------------------------------------|--|
|               | RESULTS FOR   | R 2017-2018 |               |                                  |                           |                         |                                                    |  |
| QUARTER       | NEW CLUB GOAL | NEW CLUBS   | DROPPED CLUBS | QUARTER                          | MEMBER GROWTH NET<br>GOAL | MEMBER GROWTH<br>ACTUAL | DROPPED<br>MEMBERS ACTUAL<br>(including transfers) |  |
| JULY/AUG/SEPT | 0             | 0           | 0             | JULY/AUG/SEPT                    | -20                       | 14                      | 53                                                 |  |
| OCT/NOV/DEC   | 1             | 0           | 0             | OCT/NOV/DEC                      | 35                        | 61                      | 38                                                 |  |
| JAN/FEB/MAR   | 0             | 0           | 0             | JAN/FEB/MAR                      | 10                        | 35                      | 25                                                 |  |
| APR/MAY/JUNE  | 1             | 0           | 0             | APR/MAY/JUNE                     | 20                        | 31                      | 22                                                 |  |